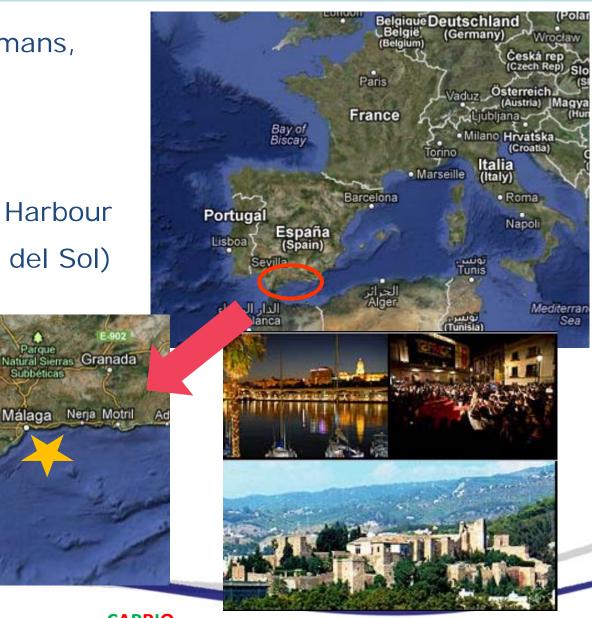

## Málaga

- Fenicians, greek, romans, • arabs, ...
  - Multicultural town
- 600.000 inhabitants

Sevilla •

Jerez de

la Frontera

Cadiz

Dos

Hermanas

- Important Airport & Harbour
- Coastal town (Costa del Sol)

Subbeticas