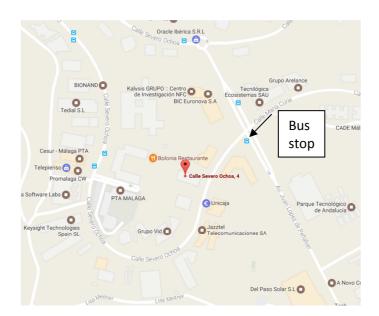

### <u>OTRI</u>

<u>ADDRESS</u>: Avenida. Severo Ochoa num 4. Edificio Institutos Universitarios de Investigación. Parque Tecnológico de Andalucía 29590 Campanillas. Málaga. Tel: 952 13 25 91

#### HOW TO ARRIVE:

- From city center (Alameda Principal): take bus line 25 (num. 1701, to Severo Ochoa Avenue (bus stop num. 2520 "Avenida Juan López Peñalver-Marie Curie"). Then walk no more than 4 minutes to num 4 of this Avenue.
- From city center (Alameda Principal): take bus line 19 (num. 1701, to Severo Ochoa Avenue (bus stop num. 2520 "Avenida Juan López Peñalver-Marie Curie"). Then walk no more than 4 minutes to num 4 of this Avenue.

Institutos Universitarios de Investigación Building