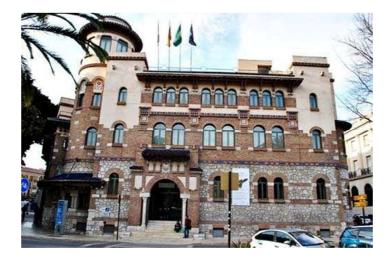

### **RECTORADO / RECTORATE (UNIVERSITY'S MAIN BUILDING)**

ADDRESS: Avenida de Cervantes, nº 2. MÁLAGA.

#### HOW TO ARRIVE:

- <u>From airport</u>: take bus line A to "Paseo del Parque" (bus stop num. 366 and num 301) and walk for 4 minutes to the University's Main Building (Rectorado).
- From Train Station María Zambrano there are 3 different buslines:
  - 1<sup>st</sup> walk to Calle Salitre (Salitre Street) and take bus line 3 (bus stop: Salitre-Jacinto Verdaguerto num. 368) and get off *at* bus stop "Paseo del Parque-Ayuntamiento (townhall) num. 1123.
    You can also walk to Calle Ayala (Ayala Street) and take the same bus line (bus stop: Ayala-Arcos num. 362) and get off at bus stop "Paseo del Parque-Ayuntamiento" (townhall) num. 1123.
  - There are 2 more bus lines: **line 16 and line 1** (in the same streets) which have the same bus stops **num. 362.368**, take any bus you that want and get off at bus stop "Paseo del Parque" num. **367 or 117.**

When you arrive in "Paseo del Parque", walk to the University's Main Building (Rectorado).