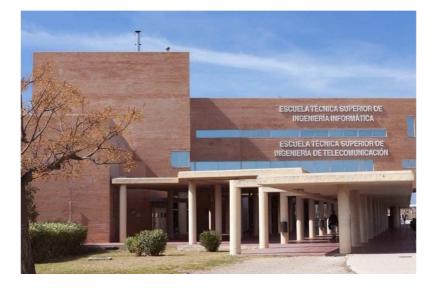

## LABORATORIOS TECNOLÓGICOS, ESCUELA TÉCNICA SUPERIOR DE INGENIERÍA INFORMÁTICA / IT LABS, SCHOOL OF COMPUTING SCIENCE

<u>ADDRESS</u>: Campus de Teatinos. Escuela Técnica Superior de Ingeniería Informática. Bulevar Louis Pasteur, 35.

#### HOW TO ARRIVE:

From city center (Alameda Principal): take bus line 11 to Av. Louis Pasteur (bus stop num. 2056). Walk for 2 minutes to the Engineering Centre, School of Computing Sciences.

• ENGINEERING CENTRE, SCHOOL OF COMPUTING SCIENCE: Bulevar Louis Pasteur, 35

• FACULTY OF SCIENCE.: Bulevar Louis Pasteur, 31

• FACULTY OF COMMUNICATION AND TOURISM: Calle de León Tolstoi s/n

• FACULTY OF EDUCATION AND PSYCOLOGY: Bulevar Louis Pasteur, 25