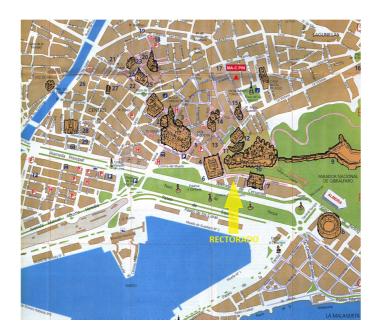

torado).
- From Train Station María Zambrano there are 3 different buslines:
  - 1<sup>st</sup> walk to Calle Salitre (Salitre Street) and take bus line 3 (bus stop: Salitre-Jacinto Verdaguerto num. 368) and get off *at* bus stop "Paseo del Parque-Ayuntamiento (townhall) num. 1123.
    You can also walk to Calle Ayala (Ayala Street) and take the same bus line (bus stop: Ayala-Arcos num. 362) and get off at bus stop "Paseo del Parque-Ayuntamiento" (townhall) num. 1123.
  - There are 2 more bus lines: **line 16 and line 1** (in the same streets) which have the same bus stops **num. 362.368**, take any bus you that want and get off at bus stop "Paseo del Parque" num. **367 or 117.**

When you arrive in "Paseo del Parque", walk to the University's Main Building (Rectorado).

#### <u>MAP:</u>





Rectorate (University's Main Building)

## SERVICIO DE RELACIONES INTERNACIONALES Y COOPERACIÓN / INTERNACIONAL RELATIONS AND COOPERATION UNIT

**ADDRESS:** Aulario Rosa Gálvez - Bulevar Louis Pasteur, 35. Málaga. (Next to Escuela Técnica Superior de Telecomunicaciones e Informática)

#### HOW TO GET THERE:

 From city center (Alameda Principal num. 2101 or Paseo del Parque num. 302, 303): take bus line 11 to Bulevar Louis Pasteur (get off at the last bus stop num. 2056 and walk around 2 minutes). The International Relations and Cooperation Unit building is situated in the parking close to the Schools of Telecommunication Engineering and Computer Sciences.





INTERNACIONAL RELATIONS AND COOPERATION UNIT

## **BIBLIOTECA GENERAL / GENERAL LIBRARY**

ADDRESS: Campus de Teatinos, next t