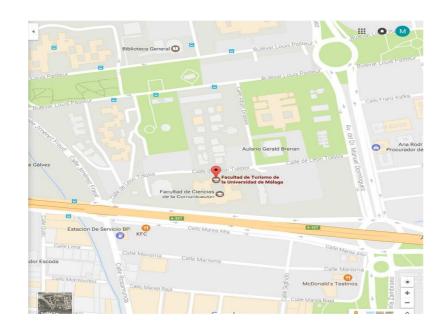

### FACULTAD DE TURISMO / FACULTY OF TOURISM

ADDRESS: Campus de Teatinos. Facultad de Turismo. C/ León Tolstoi s/n

#### HOW TO ARRIVE:

From city center (Alameda Principal): take bus line 11 to Av. Louis Pasteur bus stop num.
 833 in front of Faculty of Law then cross the street. The Faculty of Tourism is behind of the Faculty of Philosophy, you only have to walk for 5 minutes to the Faculty of Tourism.

#### FACULTY OF TOURISM

FACULTY OF PHILOSOPHY