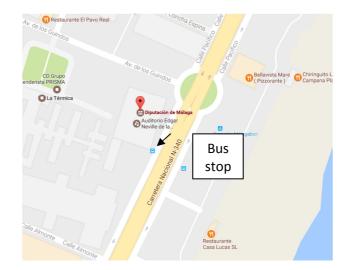

## MÁLAGA COUNTY GOVERTMENT / DIPUTACIÓN DE MÁLAGA

ADDRESS: Pacífico Street (Calle Pacífico) num 54, Málaga.

#### HOW TO ARRIVE:

There are two options to be able to arrive to the correct place:

- First option: METRO. Take line 2 (blue), and then get off in metro stop "El Torcal, La luz-Paz"
- Second option: from city center (Calle Paseo de los Curas) take line 40 num 3901 to "Sacaba beach" and get off in bus stop nº 3906 (Pacifico-Diputación)

MÁLAGA COUNTY GOVERTMENT