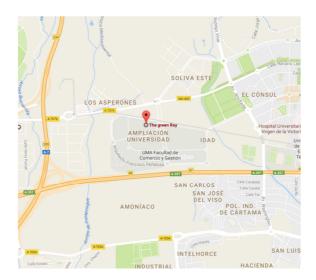

## VICE RECTORADO DE INNOVACIÓN Y EMPRENDIMIENTO/ VICE-RECTOR OF SOCIAL INNOVATION AND ENTREPRENEURSHIP

ADDRESS: The Green Ray building, Avenida, Louis Pasteur, 47

**HOW TO ARRIVE**: There are two options to arrive to VICE-RECTOR OF SOCIAL INNOVATION AND ENTREPRENEURSHIP, which is quite far away, so please follow these instructions carefully.

- From city center (Alameda Principal): take bus line 11 to Avenida Louis Pasteur (last bus stop num. 2056). Then take the metro to the last metro stop "Andalucía Tech".
- From city center (Alameda Principal) take bus line 11 and go to María Zambrano Train
  Station (here is the first metro stop called "María Zambrano") then take the metro to the last metro stop "Andalucía Tech".

THE GREEN RAY BUILDING