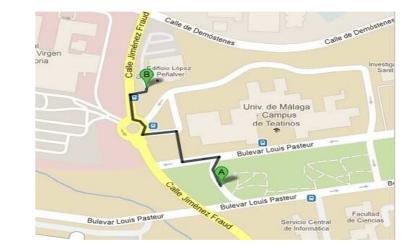

# ENSEÑANZA VIRTUAL Y LL. TT. (ELVT) / E-LEARNING AND TECH. LABS

ADDRESS: Campus de Teatinos. Edificio López Peñalver. Calle Jiménez Fraud, nº 10.

#### HOW TO ARRIVE:

 From city center (Alameda Principal): take bus line 11 to Av. Louis Pasteur and get off at the last bus stop num. 2056). The building is situated close to Hospital Clínico and behind of the Faculty of Medicine.

## EDIFICIO LÓPEZ PEÑALVER

HOSPITAL CLÍNICO