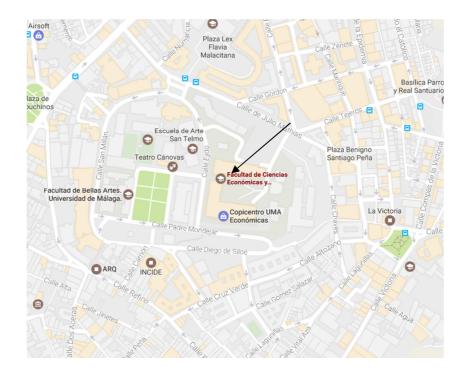

# FACULTAD DE ECONOMÍA/ FACULTY OF ECONOMICS

ADDRESS: Calle Ejido, 6, Málaga. Campus de El Ejido

HOW TO ARRIVE: There are three buses that you can take in the same bus stop:

- Take bus Line 1, bus stop num.1258 and get off at bus stop "Fernando El Católico" num. 105.
- Take bus Line 37, bus stop num.1258 and get off at bus stop "Fernando El Católico" num. 105.
- Take bus line C2, bus stop num.1258 and get off at bus stop "Fernando El Católico" num. 105.

In "Fernando El Católico" Street you will see a big Church to the right, go straight trying to find "Mitjana" Street, once you are there go straight until the end of the street (Mitjana Street, Tejeros Street) then, you will see a big slope, walk on it and you will finally be at Faculty of Economics.

# FACULTY OF ECONOMICS