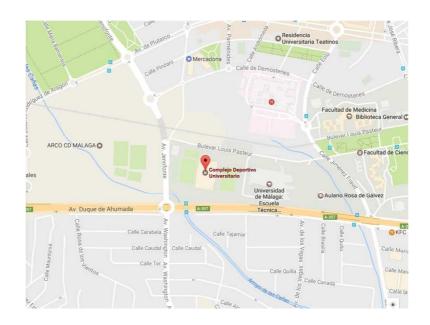

## **COMPLEJO DEPORTIVO UNIVERSITARIO / UNIVERSITY SPORTS CENTRE**

**ADDRESS:** Campus de Teatinos. Complejo Deportivo Universitario. Bulevar Louis Pasteur s/n.

#### HOW TO ARRIVE:

From city center (Alameda Principal): take bus line 11 to Av. Louis Pasteur (bus stop num. 2056) then walk for 8 minutes to the Sports Centre.

MAP:

COMPLEJO DEPORTIVO UNIVERSITARIO