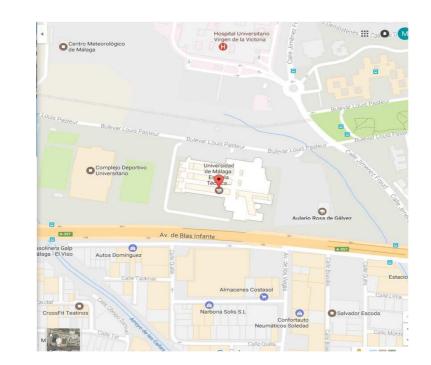

## LABORATORIOS TECNOLÓGICOS, ESCUELA TÉCNICA SUPERIOR DE INGENIERÍA INFORMÁTICA / IT LABS, SCHOOL OF COMPUTING SCIENCE

<u>ADDRESS</u>: Campus de Teatinos. Escuela Técnica Superior de Ingeniería Informática. Bulevar Louis Pasteur, 35.

#### HOW TO ARRIVE:

From city center (Alameda Principal): take bus line 11 to Av. Louis Pasteur (bus stop num. 2056). Walk for 2 minutes to the Engineering Centre, School of Computing Sciences.