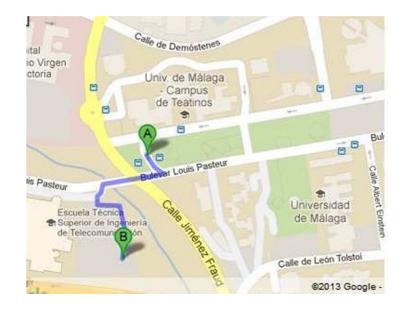

## SERVICIO DE RELACIONES INTERNACIONALES Y COOPERACIÓN / INTERNACIONAL RELATIONS AND COOPERATION UNIT

**ADDRESS:** Aulario Rosa Gálvez - Bulevar Louis Pasteur, 35. Málaga. (Next to Escuela Técnica Superior de Telecomunicaciones e Informática)

#### HOW TO GET THERE:

 From city center (Alameda Principal num. 2101 or Paseo del Parque num. 302, 303): take bus line 11 to Bulevar Louis Pasteur (get off at the last bus stop num. 2056 and walk around 2 minutes). The International Relations and Cooperation Unit building is situated in the parking close to the Schools of Telecommunication Engineering and Computer Sciences.

INTERNACIONAL RELATIONS AND COOPERATION UNIT