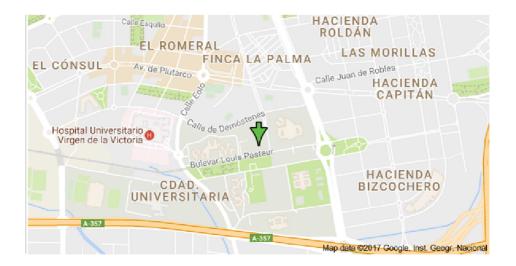

## **BIBLIOTECA GENERAL / GENERAL LIBRARY**

ADDRESS: Campus de Teatinos, next to Faculty of Law.

#### HOW TO ARRIVE:

From city center (Alameda Principal): take bus line 11 and get off at Faculty of Law (bus stop num. 833).

**GENERAL LIBRARY** 

FACULTY OF LAW