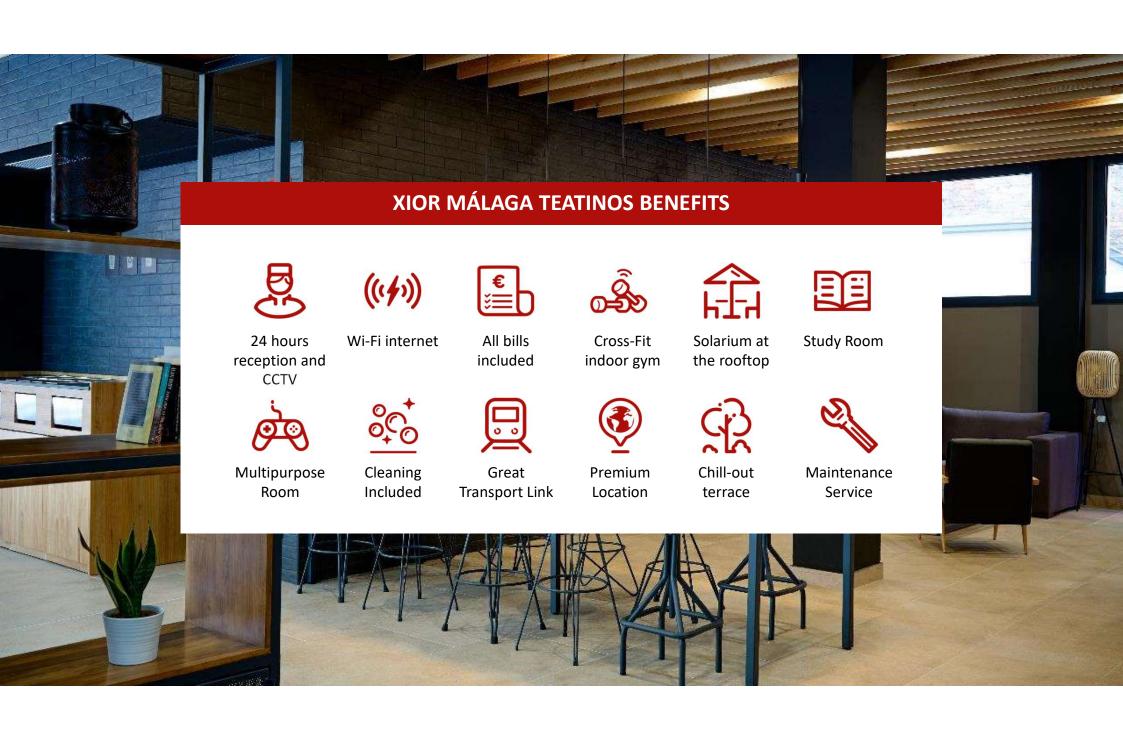

# **INCLUDED SERVICES**

The price of this residence for university students and students in Malaga includes:

- All supplies, electricity and water.
- High speed Wi-Fi and cable connection.
- Weekly room cleaning, ex\* make the bed-
- Weekly change of bed linen and towels.
- Access to all building facilities and use of them.
- Gym, study rooms, 24-hour reception and terrace.
- Access control.
- Common areas.
- CCTV Security.

The rate does not include the following extra services:

- Personal laundry.
- Personal hygiene products.

**XIOR MÁLAGA TEATINOS** 